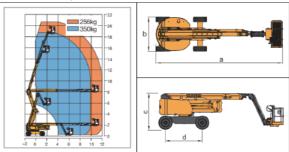

## **OPTIONS**

Foam-filled rough terrain tires Hydraulic oil cooler Tool tray Platform working light AC power to the platform Platform anti-collision device

Work Curve Graph

| Item                     | Unit      | XGA20E              |
|--------------------------|-----------|---------------------|
| Working Height           | m         | 20.63               |
| Plaform Height           | m         | 18.63               |
| Working radius           | m         | 12.08               |
| Lift capacity            | kg        | 256/350             |
| 1stBoom luffing range    | 0         | 0~+72               |
| 2ndBoom luffing range    | 0         | 0~+73               |
| Fly jib luffing range    | 0         | -65~+70             |
| Turntable rotation       | 0         | 360                 |
| Platform rotation        | 0         | 160                 |
| Tailswing                | mm        | 540                 |
| Drive Speed              | km/h      | 5.5                 |
| Turning Radius (inside)  | m         | 2.3                 |
| Turning Radius (outside) | m         | 5                   |
| Ground clearance         | mm        | 330                 |
| Gradeability             | %         | 45                  |
| Tires                    | -         | 36×14-20 solid tire |
| Power source             | -         | Kubota V2403        |
| Rated power              | kW(r/min) | 36.8/2700           |
| Fuel tank                | L         | 90                  |
| Hydraulic tank           | L         | 120                 |
| Weight                   | kg        | 9900                |
| Platform size            | mm        | 1830×760            |
| a Length                 | mm        | 8520                |
| b Width                  | mm        | 2300                |
| c Height                 | mm        | 2400                |
| d Wheelbase              | mm        | 2500                |