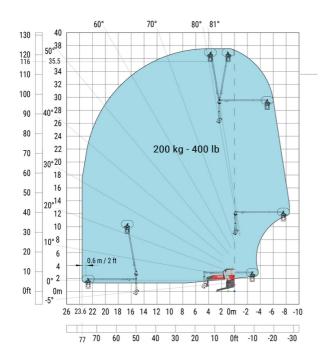

## MRT 2660 - Load chart

# Machine on lowered stabilisers with 365 kg platform Metric Machine on lowered stabilisers with 1000 kg platform Metric

Machine on lowered stabilisers with 3D positive Metric Machine on lowered stabilisers with 3D positive / negative Metric