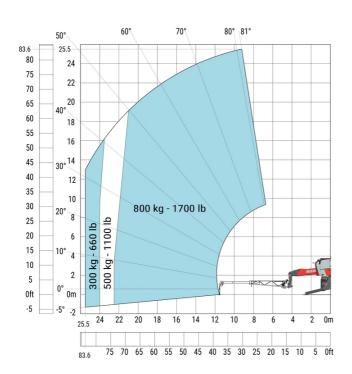

ngth at stabilisers                     | l12 | 5.30 m  |
| External turning radius (over tyres)              | Wa1 | 4.46 m  |
| Overall width with stabilisers extended           | b7  | 5.79 m  |
| Overall height                                    | h17 | 3.10 m  |
| Frame leveling corrector                          | a9  | +/- 7 ° |
| Ground clearance under front tires on stabilizers | m5  | 0.38 m  |

## MRT 2660 - Load chart

## Machine on tires with forks Metric



## Machine on lowered stabilisers with forks (CAF) Metric



Machine on lowered stabilisers with winch 6000 kg (Metric) Machine on lowered stabilisers with 1500 kg jib with winch (Metric)





Machine on lowered stabilisers with extensible jib with winch (Metric)

Machine on lowered stabilisers with hook 6000 kg (Metric)





# Machine on lowered stabilisers with 365 kg platform Metric Machine on lowered stabilisers with 1000 kg platform Metric





Machine on lowered stabilisers with 3D positive Metric Machine on lowered stabilisers with 3D positive / negative Metric









#### **Head Office**

B.P. 249 - 430 rue de l'Aubinière 44150 Ancenis Cedex - France Tel: +33 (0)2 40 09 10 11 - Fax: +33 (0)2 40 09 10 97 www.manitou.com



This publication provides a description of the configuration versions and options for Manitou products, which may differ for equipment. The equipment presented in this brochure may be part of a series, as an option, or it may not be available, depending on the versions. Manitou reserves the right, at any time and without notice, to amend the specifications described and represent