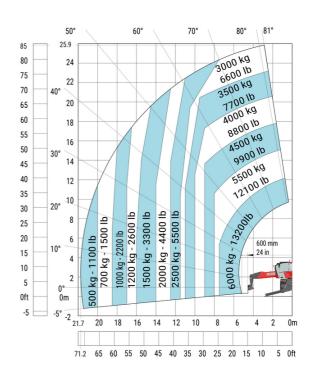

## MRT 2660 - Load chart

## Machine on lowered stabilisers with forks (CAF) Metric

Machine on lowered stabilisers with winch 6000 kg (Metric) Machine on lowered stabilisers with 1500 kg jib with winch (Metric)

Machine on lowered stabilisers with extensible jib with winch (Metric)