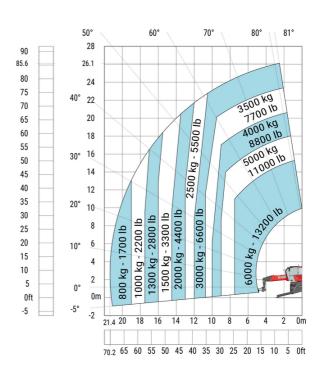

## Machine on lowered stabilisers with forks (CAF) Metric

Machine on lowered stabilisers with winch 6000 kg (Metric) Machine on lowered stabilisers with 1500 kg jib with winch (Metric)

Machine on lowered stabilisers with extensible jib with winch (Metric)