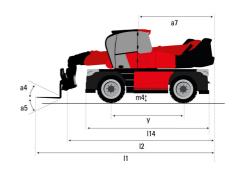

#### **VISION** +

|                                                                 | MRT 2660 Created on 5 February 2025 at 12:19   |
|-----------------------------------------------------------------|------------------------------------------------|
| Capacities                                                      | Metric                                         |
| Max. capacity                                                   | 6000 kg                                        |
| Max. lifting height                                             | 25.90 m                                        |
| Max. outreach                                                   | 21.70 m                                        |
| Weight and dimensions                                           |                                                |
| Overall length (with forks)                                     | l1 9.28 m                                      |
| Length to face of forks                                         | l2 8.08 m                                      |
| Overall width                                                   | b1 2.50 m                                      |
| Overall height                                                  | h17 3.10 m                                     |
| Overall cab width                                               | b4 0.96 m                                      |
| Ground clearance                                                | m4 0.38 m                                      |
| Wheelbase                                                       | y 3.05 m                                       |
| Tilt-up angle                                                   | a4 12 °                                        |
| Tilt-down angle                                                 | a5 110 °                                       |
| Turret rotation                                                 | 360 °                                          |
|                                                                 |                                                |
| Overall weight                                                  | 18000 kg                                       |
| Forks length / width / section                                  | l / e / s 1200 mm x 100 mm x 60 mm             |
| Wheels                                                          |                                                |
| Standard tires                                                  | 445/65 R22,5                                   |
| Drive wheels (front / rear)                                     | 2/2                                            |
| Steering mode                                                   | 2 wheel steer, 4 wheel steer, Crab mode        |
| Stabilisers                                                     |                                                |
| Stabilizers Type                                                | Telescopic Duplex                              |
| Controls with stabs                                             | Stabs Commands Individual or Simultaneous      |
| Engine                                                          |                                                |
| Engine brand                                                    | Yanmar                                         |
| Engine norm                                                     | Stage V / Tier 4                               |
| Engine model                                                    | 4TN107FHT-6SMU1                                |
| I.C. Engine power rating / Power                                | 156 Hp / 115 kW                                |
| Max. torque / Engine rotation (min)                             | 602 Nm @ 1500 rpm                              |
| Number of cylinders - Capacity of cylinders                     | 4 - 4567 cm³                                   |
| Engine cooling system                                           | Water cooled                                   |
| Electric circuit                                                |                                                |
| Number of batteries / Battery voltage                           | 2 x 12 V                                       |
| 12V Battery capacity                                            | 120 Ah                                         |
| Battery starting current                                        | (EN)850 A                                      |
| Transmission                                                    |                                                |
| Transmission type                                               | Hydrostatic                                    |
| Gearbox / Number of gears (forward) / Number of gears (reverse) | Speedshift / 2 / 2                             |
| Max. travel speed                                               | 40 km/h                                        |
| Drawbar pull                                                    | 8600 daN                                       |
| Parking brake                                                   | Automatic negative parking brake               |
| raining blane                                                   | Oil-immersed multi-discs braking on front & re |
| Service brake                                                   | axles                                          |
| Performances                                                    |                                                |
| Gradeability (laden / unladen)                                  | 40.40 % / 45.50 %                              |
| Hydraulics                                                      |                                                |
| Hydraulic pump type                                             | Variable displacement pump                     |
| Hydraulic flow                                                  | 172 l/min                                      |
| Hydraulic Pressure                                              | 350 bar                                        |
| Tank capacities                                                 | 330 bai                                        |
|                                                                 | 13                                             |
| Engine oil                                                      |                                                |
| Fuel tank                                                       | 2701                                           |
| Diesel Exhaust fluid (AdBlue® type)                             | 24                                             |
| Noise and vibration                                             |                                                |
| Noise at driving position (LpA)                                 | 68 dB                                          |
| Noise to environment (LwA)                                      | 108 dB                                         |
| Vibration on hands/arms                                         | < 2.50 m/s²                                    |
| Miscellaneous                                                   |                                                |
| Steering wheels (front / rear)                                  | 2/2                                            |
| Controls                                                        | 2 Joysticks                                    |
| Safety cab homologation                                         | Cabin ROPS - FOPS level 2                      |
| Attachment recognition system (E-Reco)                          | Standard                                       |

# MRT 2660 - Dimensional drawing

| Other data                                        |     | Metric  |
|---------------------------------------------------|-----|---------|
| Length of frame                                   | l14 | 5.69 m  |
| Wheelbase                                         | у   | 3.05 m  |
| Ground clearance                                  | m4  | 0.38 m  |
| Counterweight offset (turret at 90°)              | a7  | 3.37 m  |
| Tilt-up angle                                     | a4  | 12 °    |
| Tilt-down angle                                   | a5  | 110°    |
| Overall length at stabilisers                     | l12 | 5.30 m  |
| External turning radius (over tyres)              | Wa1 | 4.46 m  |
| Overall width with stabilisers extended           | b7  | 5.79 m  |
| Overall height                                    | h17 | 3.10 m  |
| Frame leveling corrector                          | a9  | +/- 7 ° |
| Ground clearance under front tires on stabilizers | m5  | 0.38 m  |