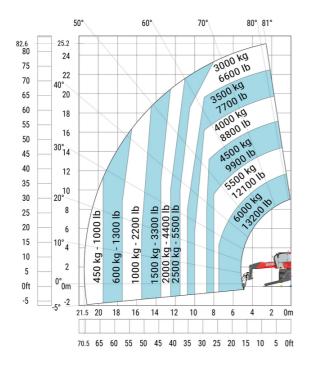

## MRT 2660 - Load chart

Machine on lowered stabilisers with hook 6000 kg (Metric)