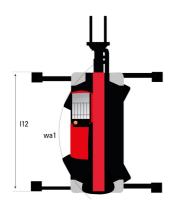

# MRT 2660 - Dimensional drawing

| Other data                                        |     | Metric  |
|---------------------------------------------------|-----|---------|
| Length of frame                                   | l14 | 5.69 m  |
| Wheelbase                                         | у   | 3.05 m  |
| Ground clearance                                  | m4  | 0.38 m  |
| Counterweight offset (turret at 90°)              | a7  | 3.37 m  |
| Tilt-up angle                                     | a4  | 12 °    |
| Tilt-down angle                                   | a5  | 110°    |
| Overall length at stabilisers                     | l12 | 5.30 m  |
| External turning radius (over tyres)              | Wa1 | 4.46 m  |
| Overall width with stabilisers extended           | b7  | 5.79 m  |
| Overall height                                    | h17 | 3.10 m  |
| Frame leveling corrector                          | a9  | +/- 7 ° |
| Ground clearance under front tires on stabilizers | m5  | 0.38 m  |