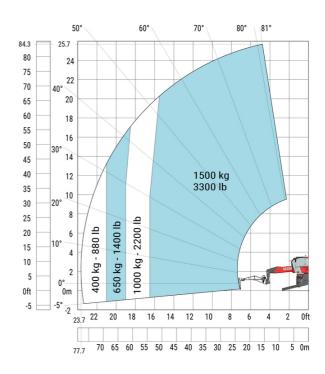

## MRT 2660 - Load chart

# Machine on lowered stabilisers with 365 kg platform Metric Machine on lowered stabilisers with 1000 kg platform Metric

Machine on lowered stabilisers with 3D positive Metric Machine on lowered stabilisers with 3D positive / negative Metric