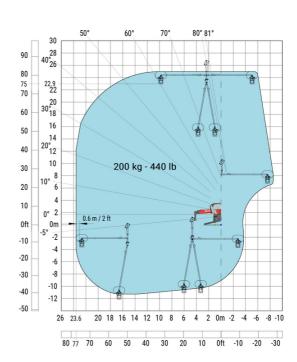

## MRT 2660 - Load chart

Machine on lowered stabilisers with hook 6000 kg (Metric)