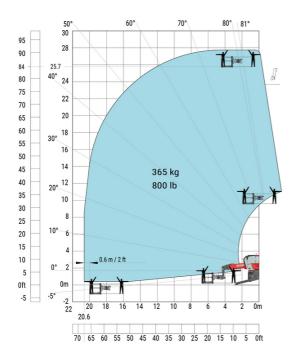

# Machine on lowered stabilisers with 365 kg platform Metric Machine on lowered stabilisers with 1000 kg platform Metric

Machine on lowered stabilisers with 3D positive Metric Machine on lowered stabilisers with 3D positive / negative Metric