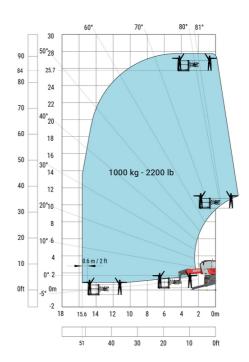

# Machine on lowered stabilisers with 365 kg platform Metric Machine on lowered stabilisers with 1000 kg platform Metric

Machine on lowered stabilisers with 3D positive Metric Machine on lowered stabilisers with 3D positive / negative Metric