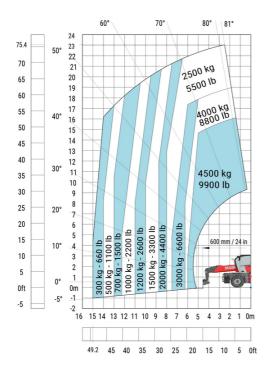

| у   | 3.05 m  |
| Ground clearance                                  | m4  | 0.38 m  |
| Counterweight offset (turret at 90°)              | a7  | 3.37 m  |
| Tilt-up angle                                     | a4  | 12 °    |
| Tilt-down angle                                   | a5  | 110°    |
| Overall length at stabilisers                     | l12 | 5.30 m  |
| External turning radius (over tyres)              | Wa1 | 4.46 m  |
| Overall width with stabilisers extended           | b7  | 5.79 m  |
| Overall height                                    | h17 | 3.10 m  |
| Frame leveling corrector                          | a9  | +/- 7 ° |
| Ground clearance under front tires on stabilizers | m5  | 0.38 m  |

## MRT 2660 - Load chart

## Machine on tires with forks Metric



## Machine on lowered stabilisers with forks (CAF) Metric



Machine on lowered stabilisers with winch 6000 kg (Metric) Machine on lowered stabilisers with 1500 kg jib with winch (Metric)





Machine on lowered stabilisers with extensible jib with winch (Metric)

Machine on lowered stabilisers with hook 6000 kg (Metric)





# Machine on lowered stabilisers with 365 kg platform Metric Machine on lowered stabilisers with 1000 kg platform Metric





Machine on lowered stabilisers with 3D positive Metric Machine on lowered stabilisers with 3D positive / negative Metric









#### **Head Office**

B.P. 249 - 430 rue de l'Aubinière 44150 Ancenis Cedex - France Tel: +33 (0)2 40 09 10 11 - Fax: +33 (0)2 40 09 10 97 www.manitou.com



This publication provides a description of the configura