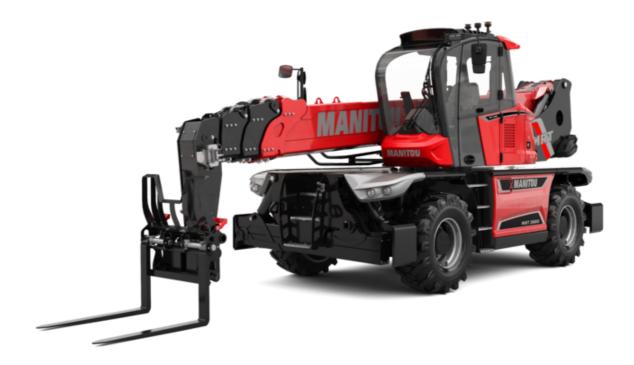

# **MRT 2660**

#### **VISION** +

|                                                                 | MRT 2660 Created on 5 February 2025 at 12:19   |
|-----------------------------------------------------------------|------------------------------------------------|
| Capacities                                                      | Metric                                         |
| Max. capacity                                                   | 6000 kg                                        |
| Max. lifting height                                             | 25.90 m                                        |
| Max. outreach                                                   | 21.70 m                                        |
| Weight and dimensions                                           |                                                |
| Overall length (with forks)                                     | l1 9.28 m                                      |
| Length to face of forks                                         | l2 8.08 m                                      |
| Overall width                                                   | b1 2.50 m                                      |
| Overall height                                                  | h17 3.10 m                                     |
| Overall cab width                                               | b4 0.96 m                                      |
| Ground clearance                                                | m4 0.38 m                                      |
| Wheelbase                                                       | y 3.05 m                                       |
| Tilt-up angle                                                   | a4 12 °                                        |
| Tilt-down angle                                                 | a5 110 °                                       |
| Turret rotation                                                 | 360 °                                          |
|                                                                 |                                                |
| Overall weight                                                  | 18000 kg                                       |
| Forks length / width / section                                  | l / e / s 1200 mm x 100 mm x 60 mm             |
| Wheels                                                          |                                                |
| Standard tires                                                  | 445/65 R22,5                                   |
| Drive wheels (front / rear)                                     | 2/2                                            |
| Steering mode                                                   | 2 wheel steer, 4 wheel steer, Crab mode        |
| Stabilisers                                                     |                                                |
| Stabilizers Type                                                | Telescopic Duplex                              |
| Controls with stabs                                             | Stabs Commands Individual or Simultaneous      |
| Engine                                                          |                                                |
| Engine brand                                                    | Yanmar                                         |
| Engine norm                                                     | Stage V / Tier 4                               |
| Engine model                                                    | 4TN107FHT-6SMU1                                |
| I.C. Engine power rating / Power                                | 156 Hp / 115 kW                                |
| Max. torque / Engine rotation (min)                             | 602 Nm @ 1500 rpm                              |
| Number of cylinders - Capacity of cylinders                     | 4 - 4567 cm³                                   |
| Engine cooling system                                           | Water cooled                                   |
| Electric circuit                                                |                                                |
| Number of batteries / Battery voltage                           | 2 x 12 V                                       |
| 12V Battery capacity                                            | 120 Ah                                         |
| Battery starting current                                        | (EN)850 A                                      |
| Transmission                                                    |                                                |
| Transmission type                                               | Hydrostatic                                    |
| Gearbox / Number of gears (forward) / Number of gears (reverse) | Speedshift / 2 / 2                             |
| Max. travel speed                                               | 40 km/h                                        |
| Drawbar pull                                                    | 8600 daN                                       |
| Parking brake                                                   | Automatic negative parking brake               |
| raining blane                                                   | Oil-immersed multi-discs braking on front & re |
| Service brake                                                   | axles                                          |
| Performances                                                    |                                                |
| Gradeability (laden / unladen)                                  | 40.40 % / 45.50 %                              |
| Hydraulics                                                      |                                                |
| Hydraulic pump type                                             | Variable displacement pump                     |
| Hydraulic flow                                                  | 172 l/min                                      |
| Hydraulic Pressure                                              | 350 bar                                        |
| Tank capacities                                                 | 330 bai                                        |
|                                                                 | 13                                             |
| Engine oil                                                      |                                                |
| Fuel tank                                                       | 2701                                           |
| Diesel Exhaust fluid (AdBlue® type)                             | 24                                             |
| Noise and vibration                                             |                                                |
| Noise at driving position (LpA)                                 | 68 dB                                          |
| Noise to environment (LwA)                                      | 108 dB                                         |
| Vibration on hands/arms                                         | < 2.50 m/s²                                    |
| Miscellaneous                                                   |                                                |
| Steering wheels (front / rear)                                  | 2/2                                            |
| Controls                                                        | 2 Joysticks                                    |
| Safety cab homologation                                         | Cabin ROPS - FOPS level 2                      |
| Attachment recognition system (E-Reco)                          | Standard                                       |