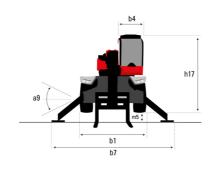

#### **VISION** +

|                                                                 | MRT 2660 Created on 5 February 2025 at 12:19   |
|-----------------------------------------------------------------|------------------------------------------------|
| Capacities                                                      | Metric                                         |
| Max. capacity                                                   | 6000 kg                                        |
| Max. lifting height                                             | 25.90 m                                        |
| Max. outreach                                                   | 21.70 m                                        |
| Weight and dimensions                                           |                                                |
| Overall length (with forks)                                     | l1 9.28 m                                      |
| Length to face of forks                                         | l2 8.08 m                                      |
| Overall width                                                   | b1 2.50 m                                      |
| Overall height                                                  | h17 3.10 m                                     |
| Overall cab width                                               | b4 0.96 m                                      |
| Ground clearance                                                | m4 0.38 m                                      |
| Wheelbase                                                       | y 3.05 m                                       |
| Tilt-up angle                                                   | a4 12 °                                        |
| Tilt-down angle                                                 | a5 110 °                                       |
| Turret rotation                                                 | 360 °                                          |
|                                                                 |                                                |
| Overall weight                                                  | 18000 kg                                       |
| Forks length / width / section                                  | l / e / s 1200 mm x 100 mm x 60 mm             |
| Wheels                                                          |                                                |
| Standard tires                                                  | 445/65 R22,5                                   |
| Drive wheels (front / rear)                                     | 2/2                                            |
| Steering mode                                                   | 2 wheel steer, 4 wheel steer, Crab mode        |
| Stabilisers                                                     |                                                |
| Stabilizers Type                                                | Telescopic Duplex                              |
| Controls with stabs                                             | Stabs Commands Individual or Simultaneous      |
| Engine                                                          |                                                |
| Engine brand                                                    | Yanmar                                         |
| Engine norm                                                     | Stage V / Tier 4                               |
| Engine model                                                    | 4TN107FHT-6SMU1                                |
| I.C. Engine power rating / Power                                | 156 Hp / 115 kW                                |
| Max. torque / Engine rotation (min)                             | 602 Nm @ 1500 rpm                              |
| Number of cylinders - Capacity of cylinders                     | 4 - 4567 cm³                                   |
| Engine cooling system                                           | Water cooled                                   |
| Electric circuit                                                |                                                |
| Number of batteries / Battery voltage                           | 2 x 12 V                                       |
| 12V Battery capacity                                            | 120 Ah                                         |
| Battery starting current                                        | (EN)850 A                                      |
| Transmission                                                    |                                                |
| Transmission type                                               | Hydrostatic                                    |
| Gearbox / Number of gears (forward) / Number of gears (reverse) | Speedshift / 2 / 2                             |
| Max. travel speed                                               | 40 km/h                                        |
| Drawbar pull                                                    | 8600 daN                                       |
| Parking brake                                                   | Automatic negative parking brake               |
| raining blane                                                   | Oil-immersed multi-discs braking on front & re |
| Service brake                                                   | axles                                          |
| Performances                                                    |                                                |
| Gradeability (laden / unladen)                                  | 40.40 % / 45.50 %                              |
| Hydraulics                                                      |                                                |
| Hydraulic pump type                                             | Variable displacement pump                     |
| Hydraulic flow                                                  | 172 l/min                                      |
| Hydraulic Pressure                                              | 350 bar                                        |
| Tank capacities                                                 | 330 bai                                        |
|                                                                 | 13                                             |
| Engine oil                                                      |                                                |
| Fuel tank                                                       | 2701                                           |
| Diesel Exhaust fluid (AdBlue® type)                             | 24                                             |
| Noise and vibration                                             |                                                |
| Noise at driving position (LpA)                                 | 68 dB                                          |
| Noise to environment (LwA)                                      | 108 dB                                         |
| Vibration on hands/arms                                         | < 2.50 m/s²                                    |
| Miscellaneous                                                   |                                                |
| Steering wheels (front / rear)                                  | 2/2                                            |
| Controls                                                        | 2 Joysticks                                    |
| Safety cab homologation                                         | Cabin ROPS - FOPS level 2                      |
| Attachment recognition system (E-Reco)                          | Standard                                       |

# MRT 2660 - Dimensional drawing

| Other data                                        |     | Metric  |
|---------------------------------------------------|-----|---------|
| Length of frame                                   | l14 | 5.69 m  |
| Wheelbase                                         | у   | 3.05 m  |
| Ground clearance                                  | m4  | 0.38 m  |
| Counterweight offset (turret at 90°)              | a7  | 3.37 m  |
| Tilt-up angle                                     | a4  | 12 °    |
| Tilt-down angle                                   | a5  | 110°    |
| Overall length at stabilisers                     | l12 | 5.30 m  |
| External turning radius (over tyres)              | Wa1 | 4.46 m  |
| Overall width with stabilisers extended           | b7  | 5.79 m  |
| Overall height                                    | h17 | 3.10 m  |
| Frame leveling corrector                          | a9  | +/- 7 ° |
| Ground clearance under front tires on stabilizers | m5  | 0.38 m  |