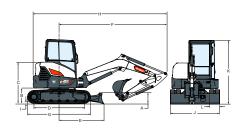

### **Dimensions**

| (A)     | 422 mm   | (J)  | 1,960 mm |
|---------|----------|------|----------|
| (B)     | 627 mm   | (K)  | 2,566 mm |
| (C)     | 1,659 mm | (L)  | 400 mm   |
| (D)     | 2,004 mm | (M)  | 586 mm   |
| (E)     | 1,784 mm | (N)  | 872 mm   |
| (F)     | 4,300 mm | (0)  | 2,027 mm |
| (F*)    | 4,297 mm | (P)  | 1,000 mm |
| (G)     | 2,523 mm | (P*) | 1,071 mm |
| (H)     | 5,561 mm | (Q)  | 1,980 mm |
| $(H^*)$ | 5,558 mm | (R)  | 1,975 mm |
| (l)     | 24 mm    |      |          |