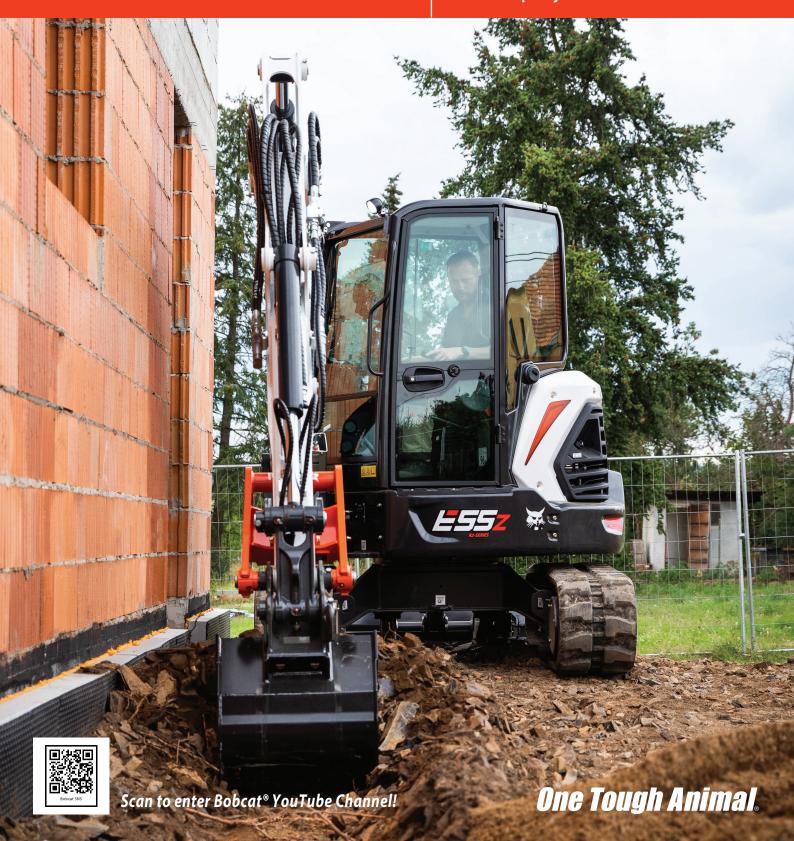

# E55z

Operating Weight 5,218 kg
Engine Power 36.5 kW
Bucket Capacity 0.15 m³

| Weights                                                          |                                                                 |
|------------------------------------------------------------------|-----------------------------------------------------------------|
| Operating weight                                                 | 5,218 kg                                                        |
| Ground pressure                                                  | 29.7 kPa                                                        |
| Add. weight for cabin                                            | 131 kg                                                          |
| Add. weight for long arm Add. weight for steel track             | 229 kg<br>125 kg                                                |
|                                                                  | 125 Ng                                                          |
| Engine                                                           |                                                                 |
| Make / model                                                     | V2403-M-DI-TE3B-BC-5                                            |
| Fuel                                                             | Diesel                                                          |
| Number of cylinders                                              | 4<br>2.4 L                                                      |
| Displacement Maximum power (SAE J1995)                           | 2.4 L<br>36.5 kW (48.9 HP)                                      |
| Maximum torque (SAE J1995)                                       | 183.0 Nm                                                        |
| Performance                                                      | 100.0 NIII                                                      |
|                                                                  | 20 002 N                                                        |
| Digging force, arm (ISO 6015) Digging force, long arm (ISO 6015) | 30,993 N<br>26,301 N                                            |
| Digging force, bucket (ISO 6015)                                 | 44,297 N                                                        |
| Drawbar pull                                                     | 50.131 N                                                        |
| Travel speed (low)                                               | 2.5 km/h                                                        |
| Travel speed (high)                                              | 4.2 km/h                                                        |
| Hydraulic System                                                 |                                                                 |
| Pump type                                                        | Single outlet variable displacement, piston pump with gear pump |
| Pump capacity                                                    | 138.6 L/min                                                     |
| Auxiliary flow                                                   | 75.7 L/min                                                      |
| Auxiliary relief                                                 | 210 bar                                                         |
| Swing System                                                     |                                                                 |
| Boom swing (left)                                                | 75.0°                                                           |
| Boom swing (right)                                               | 50.0°                                                           |
| Swing speed                                                      | 8.5 RPM                                                         |
| Fluid Capacities                                                 |                                                                 |
| Cooling system                                                   | 8.3 L                                                           |
| Engine oil and filter                                            | 7.1 L                                                           |
| Fuel tank                                                        | 72.0 L                                                          |
| Hydraulic system                                                 | 60.0 L                                                          |
| Standard Features                                                |                                                                 |
| TOPS/ROPS/FOPS canopy                                            | Auto shift travel                                               |
| 1,960 mm dozer blade                                             | Work light                                                      |
| 400 mm rubber tracks                                             | Engine auto shutdown                                            |
| Auxiliary hydraulics with quick couplers on arm Horn             | Key ignition<br>Auto idle                                       |
| Hydraulic joystick controls                                      | Joystick pattern selector                                       |
| Retractable seat belt                                            | Fingertip auxiliary hydraulic control                           |
| Vinyl suspension seat                                            | Full fuel warning alarm                                         |
| Cupholder                                                        | Boom and front lights                                           |
| Options                                                          | -                                                               |