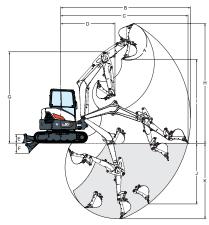

## **Working Range**

\* Long arm

| (A)  | 186°     | (G)     | 4,272 mm |
|------|----------|---------|----------|
| (B)  | 5,983 mm | (H)     | 5,513 mm |
| (B*) | 6,361 mm | $(H^*)$ | 5,768 mm |
| (C)  | 5,843 mm | (l)     | 4,008 mm |
| (C*) | 6,232 mm | (l*)    | 4,263 mm |
| (D)  | 2,541 mm | (J)     | 2,485 mm |
| (D*) | 2,638 mm | $(J^*)$ | 2,878 mm |
| (E)  | 390 mm   | (K)     | 3,434 mm |
| (F)  | 547 mm   | (K*)    | 3,834 mm |