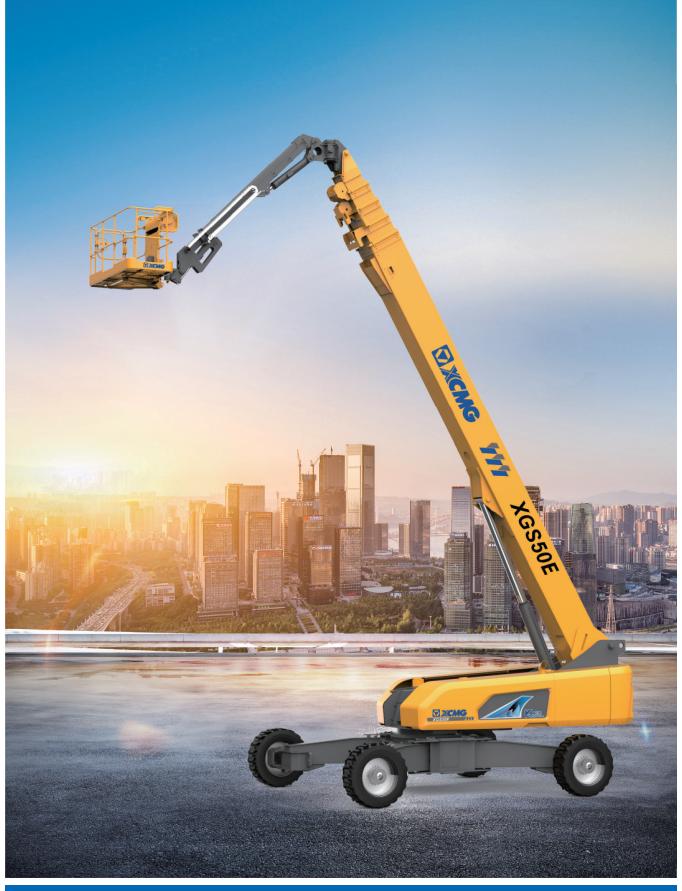

# XGS50E

The print does not belong to the contract, nor a part of the vehicle purchase contract. We reserve the right to revise the product model, paramenters, configuration based on the continuous improvement requirements of the product, without prior notice. Pictures are for reference only, and the specific product shall depend on the real product.

## **XGS50E** Telescopic boom lift

#### **MEASUREMENTS**

50m working height Up to 300/460kg lift capacity