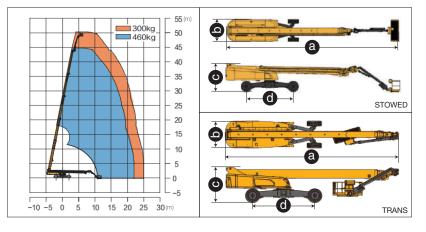

#### OPTIONS

Tool tray Platform working light Foam-filled rough terrain tires AC power to the platform Platform anti-collision device

| Item                                           | Unit       | XGS50E          |
|------------------------------------------------|------------|-----------------|
| Working height                                 | m          | 50              |
| Platform height                                | m          | 48              |
| Working radius                                 | m          | 25.2            |
| Lift capacity                                  | kg         | 300/460         |
| Occupant capacity                              | -          | 3               |
| Boom luffing range                             | 0          | 0~+80           |
| Fly jib luffing range                          | 0          | -45~+75         |
| Turntable rotation                             | 0          | 360             |
| Platform rotation                              | 0          | 160             |
| Drive speed (retracted/extended)               | km/h       | 4.5/0.5         |
| Turning radius axle retracted (inside/outside) | m          | 7.6/9.5         |
| Turning radius axle extended (inside/outside)  | m          | 2.8/6.6         |
| Tailswing                                      | mm         | 2000            |
| Ground clearance                               | mm         | 400             |
| Gradeability                                   | %          | 45              |
| Tires                                          | -          | 455/50D710 24   |
| Power source                                   | -          | Kubota V3307    |
| Rated power                                    | kW/(r/min) | 54.6/(2200)     |
| Fuel tank                                      | L          | 200             |
| Hydraulic tank                                 | L          | 250             |
| Weight                                         | kg         | 24440           |
| Platform size                                  | mm         | 2400×900        |
| Transportation dimension                       | mm         | 12550×2490×3000 |
| a Length                                       | mm         | 17460           |
| b Width                                        | mm         | 2490            |
| c Height                                       | mm         | 3000            |
| d Wheelbase (axle retracted/axle extended)     | mm         | 5220/4590       |