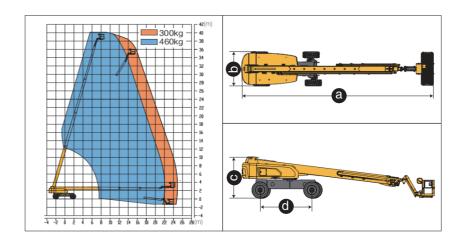

#### **OPTIONS**

Tool tray Platform working light Foam-filled rough terrain tires AC power to the platform Platform anti-collision device

| Item                                           | Unit       | XGS40E          |
|------------------------------------------------|------------|-----------------|
| Working height                                 | m          | 40.2            |
| Platform height                                | m          | 38.2            |
| Working radius                                 | m          | 24.9            |
| Lift capacity                                  | kg         | 300/460         |
| Occupant capacity                              | -          | 3               |
| Boom luffing range                             | 0          | -6.5~+75        |
| Fly jib luffing range                          | 0          | -60~+70         |
| Turntable rotation                             | 0          | 360             |
| Platform rotation                              | 0          | 160             |
| Drive speed (retracted/extended)               | km/h       | 5/0.5           |
| Turning radius axle retracted (inside/outside) | m          | 3.3/6.8         |
| Turning radius axle extended (inside/outside)  | m          | 2.4/5.8         |
| Tailswing                                      | mm         | 2355/1700       |
| Ground clearance                               | mm         | 360             |
| Gradeability                                   | %          | 40              |
| Tires                                          | -          | 445/50D71C      |
| Power source                                   | -          | Kubota V3307    |
| Rated power                                    | kW/(r/min) | 54.6/(2200)     |
| Fuel tank                                      | L          | 180             |
| Hydraulic tank                                 | L          | 260             |
| Weight                                         | kg         | 21460           |
| Platform size                                  | mm         | 2400×900        |
| Transportation dimension                       | mm         | 12500×2490×3000 |
| a Length                                       | mm         | 14060           |
| b Width                                        | mm         | 2490            |
| c Height                                       | mm         | 3000            |
| d Wheelbase (axle retracted/axle extended)     | mm         | 2490/3800       |