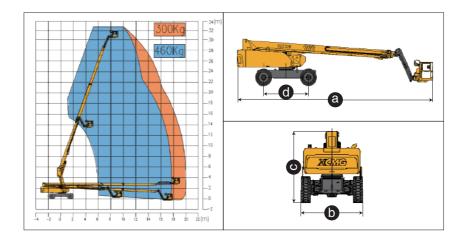

#### **MEASUREMENTS**

32.6m working height Up to 300/460kg lift capacity

#### **OPTIONS**

Tool tray Platform working light Foam-filled rough terrain tires AC power to the platform Platform anti-collision device

| Item                             | Unit       | XGS32K       |
|----------------------------------|------------|--------------|
| Working height                   | m          | 32.6         |
| Platform height                  | m          | 30.6         |
| Working radius                   | m          | 20           |
| Lift capacity                    | kg         | 300/460      |
| Occupant capacity                | -          | 3            |
| Boom luffing range               | 0          | -4~+73       |
| Fly jib luffing range            | 0          | -65~+70      |
| Turntable rotation               | 0          | 360          |
| Platform rotation                | 0          | 160          |
| Drive speed (retracted/extended) | km/h       | 5.5/0.6      |
| Turning radius (inside/outside)  | m          | 4.4/6.25     |
| Tailswing                        | mm         | 2030         |
| Ground clearance                 | mm         | 400          |
| Gradeability                     | %          | 45           |
| Tires                            | -          | 15-625       |
| Power source                     | -          | Kubota V2607 |
| Rated power                      | kW/(r/min) | 48/(2400)    |
| Fuel tank                        | L          | 180          |
| Hydraulic tank                   | L          | 210          |
| Weight                           | kg         | 18500        |
| Platform size                    | mm         | 2400×900     |
| a Length (transportation)        | mm         | 13100/12110  |
| b Width                          | mm         | 2490         |
| c Height                         | mm         | 2920         |
| d Wheelbase                      | mm         | 3000         |