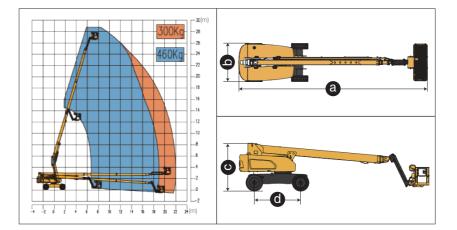

#### **MEASUREMENTS**

28.8m working height Up to 300/460kg lift capacity

### OPTIONS

Tool tray Platform working light Foam-filled rough terrain tires AC power to the platform Platform anti-collision device

| Item                             | Unit       | XGS28E1      |
|----------------------------------|------------|--------------|
| Working height                   | m          | 28.8         |
| Platform height                  | m          | 26.8         |
| Working radius                   | m          | 22           |
| Lift capacity                    | kg         | 300/460      |
| Occupant capacity                | -          | 3            |
| Boom luffing range               | 0          | -4~+73       |
| Fly jib luffing range            | 0          | -65~+70      |
| Turntable rotation               | 0          | 360          |
| Platform rotation                | 0          | 160          |
| Drive speed (retracted/extended) | km/h       | 6.1/0.6      |
| Turning radius (inside/outside)  | m          | 3.5/6.2      |
| Tailswing                        | mm         | 1890         |
| Ground clearance                 | mm         | 320          |
| Gradeability                     | %          | 45           |
| Tires                            | -          | 385/45-28    |
| Power source                     | -          | Kubota V2607 |
| Rated power                      | kW/(r/min) | 47.3/(2400)  |
| Fuel tank                        | L          | 180          |
| Hydraulic tank                   | L          | 210          |
| Weight                           | kg         | 15900        |
| Platform size                    | mm         | 2400×900     |
| a Length (transportation)        | mm         | 11690/9530   |
| b Width                          | mm         | 2490         |
| c Height                         | mm         | 2925         |
| d Wheelbase                      | mm         | 3000         |