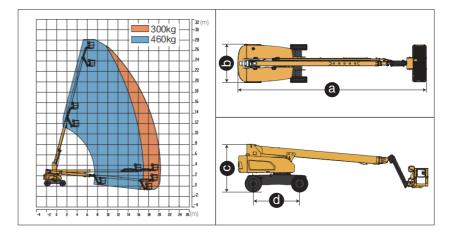

#### **MEASUREMENTS**

28.2m working height Up to 300/460kg lift capacity

### OPTIONS

Tool tray Platform working light Foam-filled rough terrain tires AC power to the platform Platform anti-collision device

| Item                             | Unit       | XGS28E       |
|----------------------------------|------------|--------------|
| Working height                   | m          | 28.2         |
| Platform height                  | m          | 26.2         |
| Working radius                   | m          | 23           |
| Lift capacity                    | kg         | 300/460      |
| Occupant capacity                | -          | 3            |
| Boom luffing range               | 0          | -5~+75       |
| Fly jib luffing range            | 0          | -65~+70      |
| Turntable rotation               | 0          | 360          |
| Platform rotation                | 0          | 160          |
| Drive speed (retracted/extended) | km/h       | 6.1/0.6      |
| Turning radius (inside/outside)  | m          | 3.6/6.7      |
| Tailswing                        | mm         | 1600         |
| Ground clearance                 | mm         | 310          |
| Gradeability                     | %          | 40           |
| Tires                            | -          | 385/45-28    |
| Power source                     | -          | Kubota V2607 |
| Rated power                      | kW/(r/min) | 48/(2400)    |
| Fuel tank                        | L          | 180          |
| Hydraulic tank                   | L          | 210          |
| Weight                           | kg         | 18300        |
| Platform size                    | mm         | 2400×900     |
| a Length (transportation)        | mm         | 12300/10200  |
| b Width                          | mm         | 2490         |
| c Height                         | mm         | 3050         |
| d Wheelbase                      | mm         | 3000         |