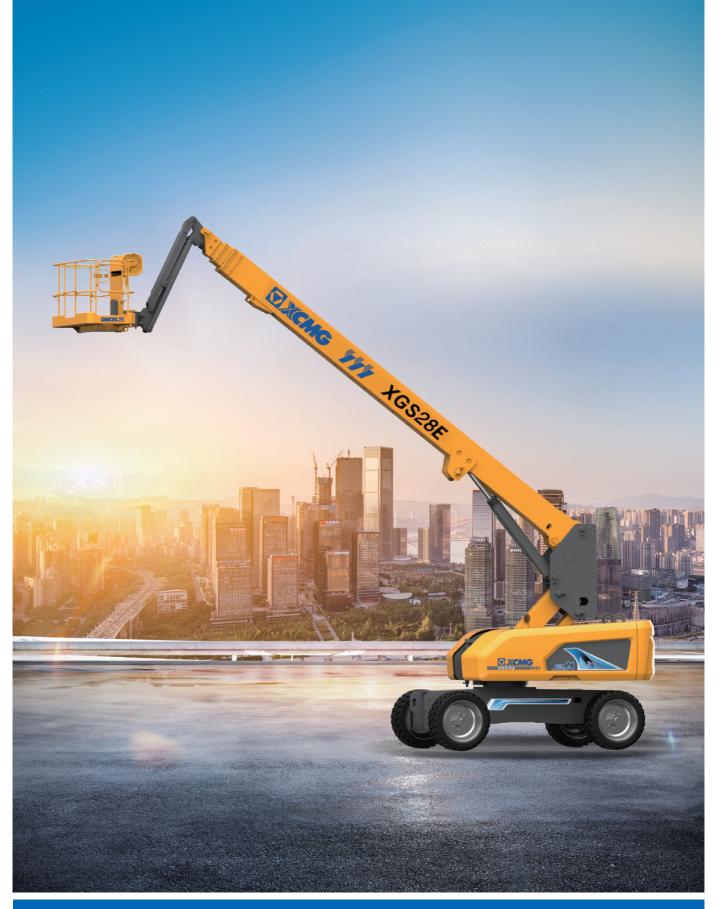

#### **MEASUREMENTS**

28.2m working height Up to 300/460kg lift capacity

#### PRODUCTIVITY

2.4m × 0.9m working platform 4 driving wheels 2 steering wheels 40% theoretical gradeability 360° continuous turntable rotation 160° platform rotation Enable switch Hourmeter recorder Drive alarm Tilt alarm Overload alarm Axle balance system Lift and lower alarm Turntable control box Flashing beacon Solid rubber tires Hydraulic oil cooler Steering lever control Lockable canpoy Platform automatic leveling system Fully proportional muti-function controls

#### POWER

Engine protection devices Kubota Euro stage V emission 12V DC emergency power

### OPTIONS

Tool tray Platform working light Foam-filled rough terrain tires AC power to the platform Platform anti-collision device

| Item                             | Unit       | XGS28E       |
|----------------------------------|------------|--------------|
| Working height                   | m          | 28.2         |
| Platform height                  | m          | 26.2         |
| Working radius                   | m          | 23           |
| Lift capacity                    | kg         | 300/460      |
| Occupant capacity                | -          | 3            |
| Boom luffing range               | 0          | -5~+75       |
| Fly jib luffing range            | 0          | -65~+70      |
| Turntable rotation               | 0          | 360          |
| Platform rotation                | 0          | 160          |
| Drive speed (retracted/extended) | km/h       | 6.1/0.6      |
| Turning radius (inside/outside)  | m          | 3.6/6.7      |
| Tailswing                        | mm         | 1600         |
| Ground clearance                 | mm         | 310          |
| Gradeability                     | %          | 40           |
| Tires                            | -          | 385/45-28    |
| Power source                     | -          | Kubota V2607 |
| Rated power                      | kW/(r/min) | 48/(2400)    |
| Fuel tank                        | L          | 180          |
| Hydraulic tank                   | L          | 210          |
| Weight                           | kg         | 18300        |
| Platform size                    | mm         | 2400×900     |
| a Length (transportation)        | mm         | 12300/10200  |
| b Width                          | mm         | 2490         |
| c Height                         | mm         | 3050         |
| d Wheelbase                      | mm         | 3000         |