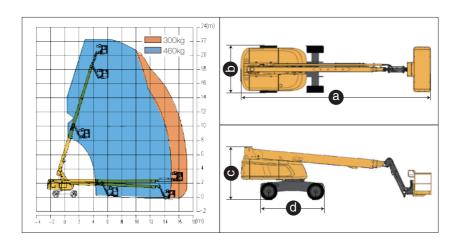

#### **OPTIONS**

Tool tray Platform working light Foam-filled rough terrain tires AC power to the platform Platform anti-collision device Deutz D2.9L4 36.4kW/(2600r/min)

| Item                             | Unit       | XGS22E              |
|----------------------------------|------------|---------------------|
| Working height                   | m          | 22                  |
| Platform height                  | m          | 20                  |
| Working radius                   | m          | 17.2                |
| Lift capacity                    | kg         | 300/460             |
| Occupant capacity                | -          | 3                   |
| Boom luffing range               | 0          | -3~+73              |
| Fly jib luffing range            | 0          | -65~+70             |
| Turntable rotation               | 0          | 360                 |
| Platform rotation                | 0          | 160                 |
| Drive speed (retracted/extended) | km/h       | 6.3/0.6             |
| Turning radius (inside/outside)  | m          | 3.28/6              |
| Tailswing                        | mm         | 1310                |
| Ground clearance                 | mm         | 230                 |
| Gradeability                     | %          | 45                  |
| Tires                            | -          | 36×14-20;335/55D625 |
| Power source                     | -          | Kubota V2403        |
| Rated power                      | kW/(r/min) | 36.8/(2700)         |
| Fuel tank                        | L          | 150                 |
| Hydraulic tank                   | L          | 120                 |
| Weight                           | kg         | 12460               |
| Platform size                    | mm         | 2400×900            |
| a Length (transportation)        | mm         | 10080/7880          |
| b Width                          | mm         | 2490                |
| c Height                         | mm         | 2460                |
| d Wheelbase                      | mm         | 2500                |