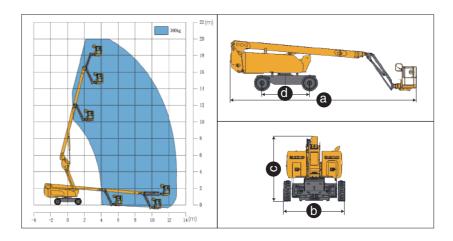

#### **OPTIONS**

Tool tray Platform working light Foam-filled rough terrain tires

| Item                             | Unit       | XGS20K       |
|----------------------------------|------------|--------------|
| Working height                   | m          | 20.5         |
| Platform height                  | m          | 18.5         |
| Working radius                   | m          | 13.2         |
| Lift capacity                    | kg         | 300          |
| Occupant capacity                | -          | 2            |
| Boom luffing range               | 0          | -5~+76       |
| Fly jib luffing range            | 0          | -65~+70      |
| Turntable rotation               | 0          | 360          |
| Platform rotation                | 0          | 160          |
| Drive speed (retracted/extended) | km/h       | 4.8/0.6      |
| Turning radius (inside/outside)  | m          | 3.1/5        |
| Tailswing                        | mm         | 1630         |
| Ground clearance                 | mm         | 300          |
| Gradeability                     | %          | 45           |
| Tires                            | -          | 835×295      |
| Power source                     | -          | Kubota V2403 |
| Rated power                      | kW/(r/min) | 36.8/(2700)  |
| Fuel tank                        | L          | 90           |
| Hydraulic tank                   | L          | 120          |
| Weight                           | kg         | 8500         |
| Platform size                    | mm         | 1830×760     |
| a Length (transportation)        | mm         | 9800/7400    |
| b Width                          | mm         | 2490         |
| c Height                         | mm         | 2640         |
| d Wheelbase                      | mm         | 2500         |